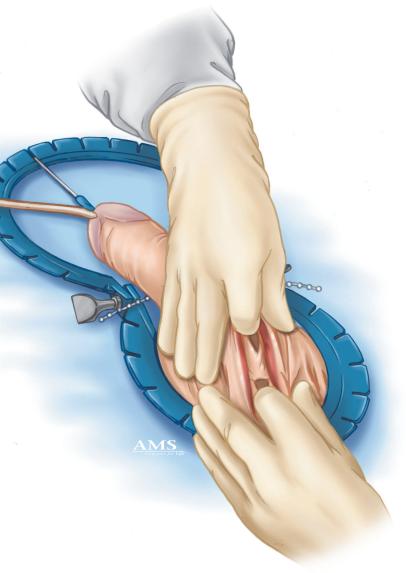

### **INSTRUCTIONS:**

- ▲ Patient prepped, draped, and catheterized
- ▲ Incision below penal-scrotal junction
- ▲ Sweep distal and down proximally with opposing fingers
- ▲ Bluntly dissect the scrotal fat off both sides of the urethra
- ▲ See instructional CD for surgical technique