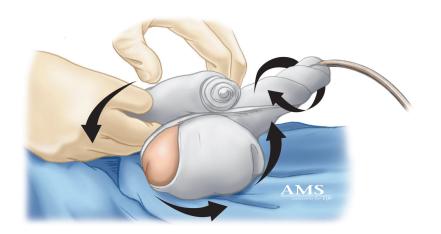

#### **INSTRUCTIONS:**

- ▲ Loosely wrap penis and scrotum with a 4 inch roll dressing
- A Be sure that both testicles and the pump are incorporated completely up into the wrap
- △ Using porous tape, cover penis and scrotum
- For complete instructions, review attached CD