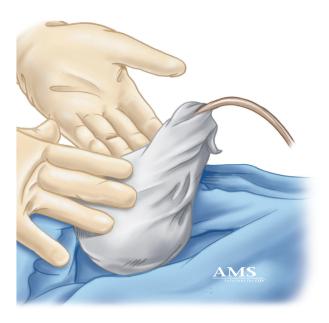

### HENRY MUMMY WRAP™

Designed for use with the AMS 700MS™ Series.

#### **INSTRUCTIONS:**

- ▲ Loosely wrap penis and scrotum with a 4 inch roll dressing
- A Be sure that both testicles and the pump are incorporated completely up into the wrap
- △ Using porous tape, cover penis and scrotum
- For complete instructions, review attached CD